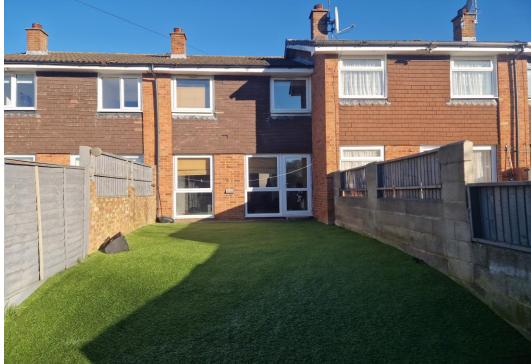

Externally, there is an enclosed lawned front garden and a good sized fully enclosed rear garden with low maintenance artificial grass.

There is ample on street parking to the front.

Internal viewing recommended to appreciate this deceptively spacious home with scope for buyers to further improve to their own tastes and standards.