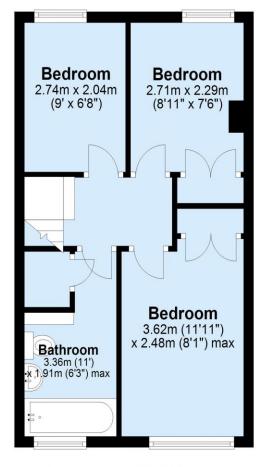

The property is currently let until 31st August 2023 at £775 pcm, therefore ideal for continued investment or for use as a private home once vacant possession has been obtained. The well planned gas centrally heated and UPVC double glazed accommodation, comprises an entrance hall, kitchen and very generously sized lounge and dining area, with a glazed door to the rear garden. Upstairs, there are three bedrooms and a bathroom w/c.

First Floor Approx. 33.6 sq. metres (361.4 sq. feet)

Not to scale and for illustrative purposes only. All measurements are approximate and no responsibility is taken for any error, ommission or mis-statement. Plan produced using PlanUp.