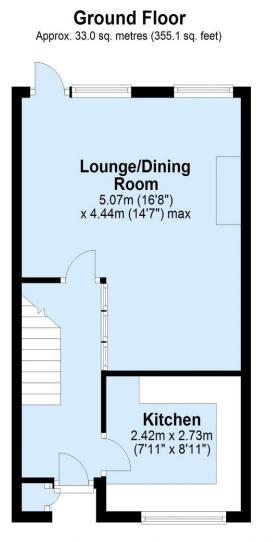

The property is currently let until 31st August 2023 at £775 pcm, therefore ideal for continued investment or for use as a private home once vacant possession has been obtained. The well planned gas centrally heated and UPVC double glazed accommodation, comprises an entrance hall, kitchen and very generously sized lounge and dining area, with a glazed door to the rear garden. Upstairs, there are three bedrooms and a bathroom w/c.